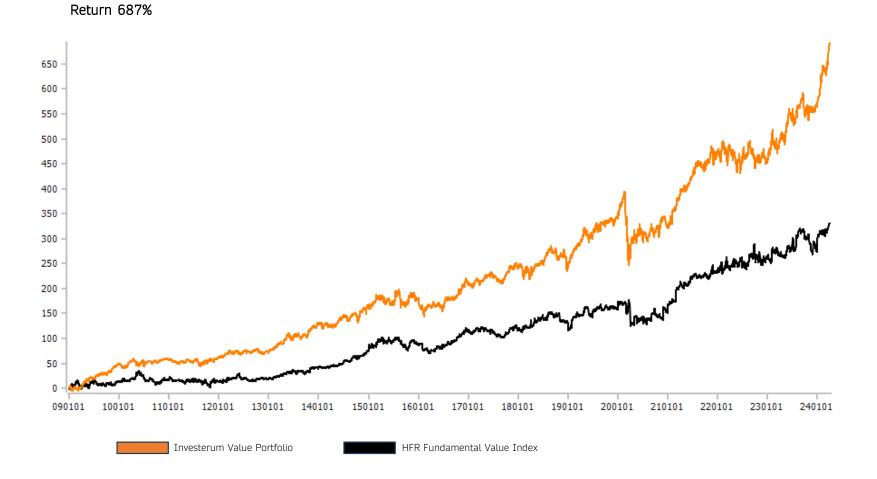

| Investerum | Nalue Portfol | lio |      |     |     |     |     |     |     |     |     |      |        |        |         |
|------------|---------------|-----|------|-----|-----|-----|-----|-----|-----|-----|-----|------|--------|--------|---------|
| Year       | Jan           | Feb | Mar  | Apr | May | Jun | Jul | Aug | Sep | Oct | Nov | Dec  | Yearly | Cumula | Vs HFRI |
| 2009       | -1%           | 2%  | 1%   | 12% | 6%  | -1% | 5%  | 3%  | 0%  | 3%  | 8%  | 3%   | 48%    | 148%   | 33%     |
| 2010       | -3%           | -1% | 7%   | 0%  | -3% | -1% | 3%  | -1% | 2%  | 2%  | 1%  | -1%  | 5%     | 156%   | 1%      |
| 2011       | -2%           | -1% | 2%   | -1% | 3%  | -1% | 1%  | -2% | 2%  | 2%  | 0%  | 3%   | 4%     | 162%   | 9%      |
| 2012       | 0%            | 4%  | 1%   | 1%  | 1%  | 1%  | 0%  | -1% | 2%  | -3% | 1%  | 0%   | 6%     | 172%   | 1%      |
| 2013       | 4%            | 4%  | 4%   | 2%  | 3%  | -1% | 3%  | -2% | 6%  | 6%  | 3%  | 2%   | 34%    | 230%   | 16%     |
| 2014       | -3%           | 2%  | -1%  | 0%  | 6%  | 1%  | -1% | 2%  | 2%  | 2%  | 3%  | 1%   | 15%    | 264%   | -9%     |
| 2015       | 1%            | 6%  | -1%  | -2% | 2%  | -4% | 8%  | -5% | -4% | 7%  | 2%  | -3%  | 6%     | 280%   | 0%      |
| 2016       | -5%           | -2% | 2%   | 1%  | 2%  | -2% | 5%  | 1%  | 0%  | 5%  | 3%  | 0%   | 10%    | 308%   | -5%     |
| 2017       | -2%           | 5%  | 0%   | 2%  | 1%  | -2% | -2% | 0%  | 4%  | 5%  | 1%  | -1%  | 11%    | 341%   | 9%      |
| 2018       | 0%            | -1% | -3%  | 5%  | 1%  | 2%  | 4%  | 4%  | -1% | -3% | 3%  | -10% | 0%     | 341%   | 2%      |
| 2019       | 7%            | 3%  | 3%   | 6%  | -4% | 2%  | 6%  | 1%  | 1%  | -1% | 0%  | 1%   | 29%    | 441%   | 6%      |
| 2020       | 7%            | -8% | -13% | 8%  | 1%  | -1% | -2% | 5%  | -1% | -1% | 7%  | -3%  | -3%    | 427%   | -4%     |
| 2021       | 1%            | 7%  | 6%   | 4%  | 0%  | 4%  | 4%  | 1%  | -2% | 4%  | -2% | 4%   | 34%    | 573%   | 8%      |
| 2022       | 2%            | 0%  | -1%  | -2% | -1% | -1% | 3%  | 0%  | -5% | 4%  | 3%  | -4%  | -3%    | 555%   | -9%     |
| 2023       | 8%            | -3% | 3%   | 1%  | 5%  | 2%  | 1%  | 3%  | -4% | 1%  | 1%  | 2%   | 21%    | 674%   | 11%     |
| 2024       | 6%            | 3%  | 7%   |     |     |     |     |     |     |     |     |      | 17%    | 787%   | 12%     |

## HFR Fundamental Value Index

| Year | Jan | Feb | Mar  | Apr | May | Jun | Jul | Aug | Sep | Oct | Nov | Dec | Yearly | Cumula |
|------|-----|-----|------|-----|-----|-----|-----|-----|-----|-----|-----|-----|--------|--------|
| 2009 | -1% | 6%  | -6%  | 4%  | -1% | 3%  | -3% | 1%  | 1%  | 0%  | -1% | 5%  | 15%    | 115%   |
| 2010 | 2%  | -3% | 4%   | 2%  | -4% | -2% | -5% | 0%  | -4% | 1%  | 6%  | -1% | 4%     | 120%   |
| 2011 | -3% | 0%  | 0%   | -3% | 1%  | 1%  | -2% | -4% | 0%  | 0%  | 2%  | 1%  | -5%    | 114%   |
| 2012 | 3%  | 0%  | 1%   | 0%  | 0%  | -3% | -2% | -1% | 1%  | 1%  | 1%  | 0%  | 5%     | 119%   |
| 2013 | 2%  | 2%  | 3%   | 0%  | 4%  | 0%  | -2% | 0%  | 3%  | 2%  | 3%  | 0%  | 18%    | 141%   |
| 2014 | 0%  | 0%  | 1%   | 0%  | 4%  | 2%  | 2%  | 3%  | 1%  | 3%  | 1%  | 5%  | 24%    | 175%   |
| 2015 | 4%  | 4%  | 4%   | -2% | 3%  | -4% | 3%  | -3% | 5%  | 3%  | 2%  | -5% | 6%     | 185%   |
| 2016 | -4% | -1% | -2%  | 0%  | 0%  | -1% | 4%  | 1%  | 1%  | 5%  | 5%  | 0%  | 15%    | 213%   |
| 2017 | -2% | 6%  | 0%   | 0%  | -2% | -2% | -3% | -2% | 4%  | 4%  | 1%  | -1% | 2%     | 217%   |
| 2018 | -1% | 3%  | 0%   | 5%  | 2%  | 1%  | -1% | 4%  | -3% | -3% | 0%  | -8% | -2%    | 213%   |
| 2019 | 9%  | 4%  | 0%   | 5%  | -4% | 1%  | 5%  | -1% | 1%  | -1% | 1%  | 1%  | 23%    | 262%   |
| 2020 | 2%  | 0%  | -16% | 7%  | 0%  | 1%  | -2% | 2%  | 1%  | 0%  | 6%  | 2%  | 1%     | 265%   |
| 2021 | 3%  | 7%  | 6%   | 0%  | 0%  | 4%  | -1% | 1%  | 1%  | 0%  | 1%  | 2%  | 26%    | 335%   |
| 2022 | 0%  | 1%  | 0%   | 1%  | 0%  | -1% | 2%  | 5%  | -1% | 2%  | -1% | -1% | 6%     | 355%   |
| 2023 | 5%  | -1% | -1%  | -1% | 5%  | 3%  | 1%  | 2%  | -2% | 0%  | -1% | 0%  | 10%    | 391%   |
| 2024 | 2%  | 0%  | 3%   |     |     |     |     |     |     |     |     |     | 5%     | 411%   |